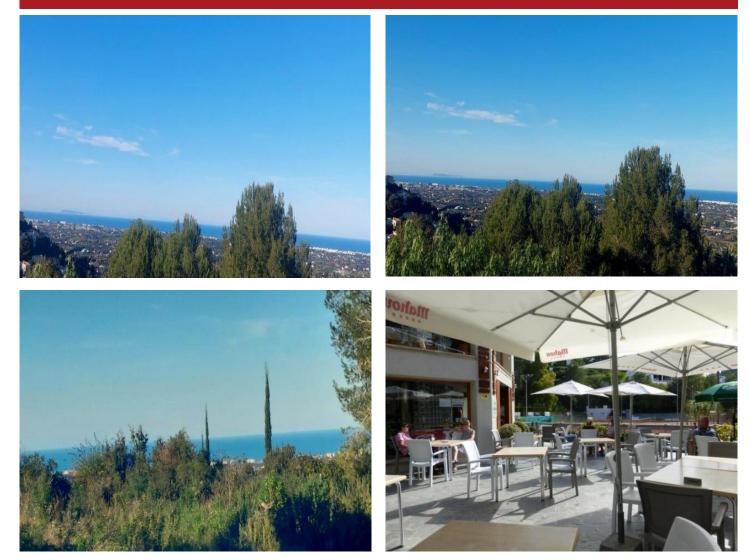

## Tel: +34 600 482 482 (09-14h / 16-19h) Email: info@deniaactiv.com

La Sella / Denia Building plot on La Sella, flat, sea view, La Sella Golf Resort, near tennis, golf € 385.000

This nearly flat building plot with beautiful sea views is located in the attractive and very popular area of La Sella Golf Resort. Peace, security, cleanliness and good infrastructure characterize this urbanization. From the property you can walk (7-10 minutes) to the restaurant, supermarket, tennis and paddle courts, chemist etc. The 27-hole golf course La Sella can be reached in a few minutes by car. It is only 5 minutes by car to the motorway or a large shopping center, and less than 10 minutes to Denia and the finest sandy beaches. The plot can be built with approx. 400 m2. We are happy to accompany you on the way to your dream home: From planning with an architect, whom we select for your exact dream home, to trusting cooperation with a building contractor who speaks your language and who is always looking for the optimal solution, both technically and visually, to garden design and up to the handover of the keys. The price includes 20.000 ? to start the building work with us. Geotecnical and topographic studies included. No agencies, please