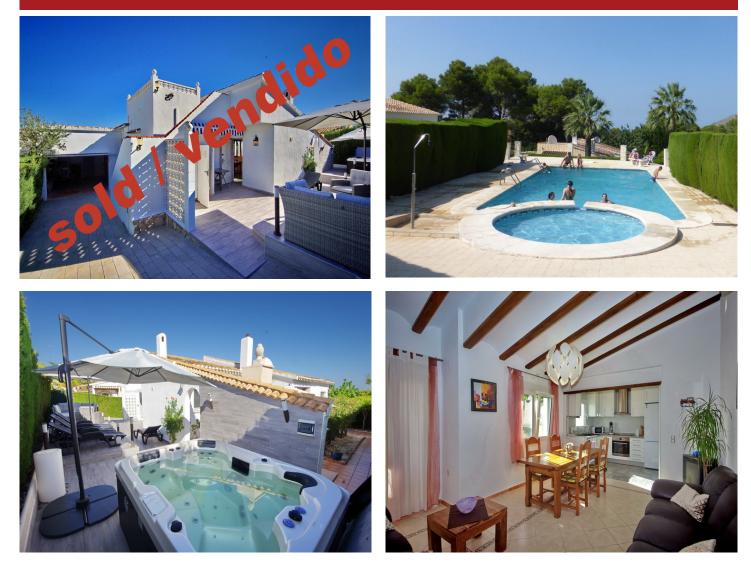

## Tel: +34 600 482 482 (09-14h / 16-19h) Email: info@deniaactiv.com

Denia / La Sella Refurbished villa with communal pool near golf, tennis, supermarket, restaurant € 235.000

REDUCED PRICE! This is a completely renovated detached villa in quiet and sunny residential area, near all amenities. Within walking distance of the La Sella Commercial Centre (small supermarket, chemist, restaurant) and the sports facilities of 8 tennis courts, petanque lanes and riding stables. In just five minutes by car, you reach the famous La Sella Golf Course, and in 8 minutes, the historic centre of Denia and the long sandy beaches. The villa has been modernized and presents itself now as a modern, light Mediterranean home. All on one floor with a built area of 147 m2, this villa comprises 2 bedrooms with fitted wardrobes, 2 bathrooms (one of them en-suite), open-plan kitchen, bright living/dining area and a glazed naya that could be a third bedroom for guests. Lovely views. Whirlpool with wide terraces for comfortable sunbeds, a romantic barbecue area, breakfast terrace and cool summer terrace, store room an laundry room, garage, a roof terrace and off-street parking for 2 more vehicles - the villa offers all you need for your holiday, for comfortable year around living or for rentals, if you are looking for an investment property. Air conditioning hot and cold and double glazed windows, 24 h security service. Private plot of 365 m2, of low-maintenance. The communal swimming pool is just around the corner. A lovely property at a very fair price!

## Tel: +34 600 482 482 (09-14h / 16-19h) Email: info@deniaactiv.com

Denia / La Sella Refurbished villa with communal pool near golf, tennis, supermarket, restaurant € 235.000

| Ref No:        | LSN250 | Storeroom:        |   | Sea View:                | 1   |
|----------------|--------|-------------------|---|--------------------------|-----|
| Plot (m2):     | 380    | Garage:           | 1 | View to Mountain/Valley: | 1   |
| Build (m2):    | 147    | Heating:          |   | Distance to Beach:       | 8   |
| Bedrooms:      | 2,5    | Air Conditioning: | 1 | Distance Village /Town:  | 2/8 |
| Bathrooms:     | 2      | Furnished:        | 1 | Communal Fees:           |     |
| Private Pool:  | 1      | Guest Apartment:  |   | Energy Band:             |     |
| Communal Pool: | 1      |                   |   |                          |     |